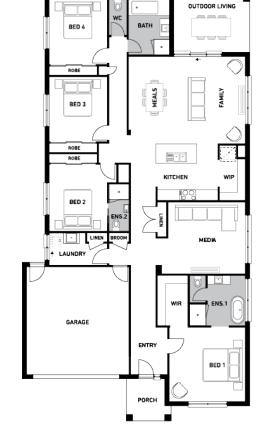

## **CHEVRON 269 (VIENNA FAÇADE)**

Lot 836 Nevis Place, TRUGANINA (Ellarook Estate) Land Size 448m2