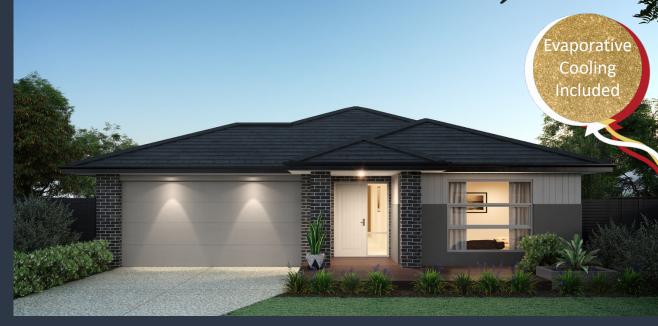

## **CHEVRON 269 (VIENNA FAÇADE)**

Lot 836 Nevis Place, TRUGANINA (Ellarook Estate) Land Size 448m2

## Inclusions:

- FIXED site costs including all developer & council requirements
- · 3 Coat Paint Application
- 450mm Eaves to Façade
- Sectional Panelift Garage Door (including Remote Control)
- · Stainless Steel Appliances
- Tiled Shower Bases
- Coloured concrete driveway & Outdoor Living (if applicable)
- · Quality floor coverings throughout
- BAL 12.5 requirements (if required)
- 25 Year Structural Guarantee