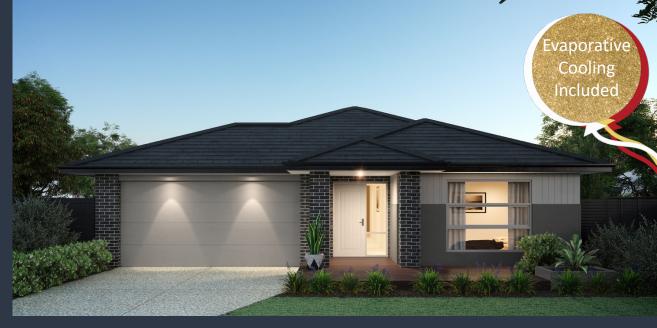

## **CHEVRON 269 (VIENNA FACADE)**

Lot 720 Odyssey Blvd, Tarneit (Newhaven Estate) Land Size 490m2

## Inclusions:

- FIXED site costs including all developer & council requirements
- 3 Coat Paint Application
- 450mm Eaves to Façade
- Sectional Panelift Garage Door (including Remote Control)
- Stainless Steel Appliances
- Tiled Shower Bases
- Coloured concrete driveway & Outdoor Living (if applicable)
- Quality floor coverings throughout
- BAL 12.5 requirements (if required)
- 25 Year Structural Guarantee