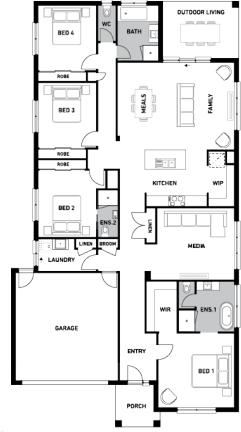

## **CHEVRON 269 (VIENNA FACADE)**

Lot 720 Odyssey Blvd, Tarneit (Newhaven Estate) Land Size 490m2

## Inclusions:

- FIXED site costs including all developer & council requirements
- 3 Coat Paint Application
- 450mm Eaves to Façade
- Sectional Panelift Garage Door (including Remote Control)
- Stainless Steel Appliances
- Tiled Shower Bases
- Coloured concrete driveway & Outdoor Living (if applicable)
- Quality floor coverings throughout
- BAL 12.5 requirements (if required)
- 25 Year Structural Guarantee