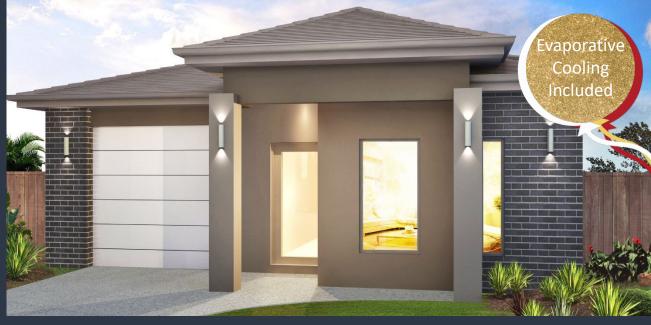

## **CARLTON 137 (MANHATTAN FAÇADE)**

Lot 714 Wicket Road, CASEY FIELDS (Pavilion Estate) Land Size 238m2

## Inclusions:

- FIXED site costs including all developer & council requirements
- 3 Coat Paint Application
- 450mm Eaves to Façade
- Sectional Panelift Garage Door (including Remote Control)
- Stainless Steel Appliances
- Tiled Shower Bases
- Coloured concrete driveway & Outdoor Living (if applicable)
- · Quality floor coverings throughout
- BAL 12.5 requirements (if required)
- 25 Year Structural Guarantee