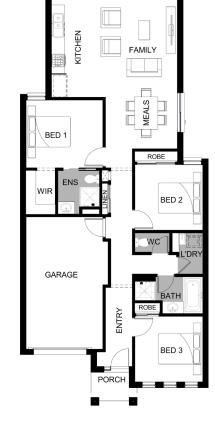

## **CARLTON 137 (MANHATTAN FAÇADE)**

Lot 714 Wicket Road, CASEY FIELDS (Pavilion Estate) Land Size 238m2

## Inclusions:

- FIXED site costs including all developer & council requirements
- 3 Coat Paint Application
- 450mm Eaves to Façade
- Sectional Panelift Garage Door (including Remote Control)
- Stainless Steel Appliances
- Tiled Shower Bases
- Coloured concrete driveway & Outdoor Living (if applicable)
- · Quality floor coverings throughout
- BAL 12.5 requirements (if required)
- 25 Year Structural Guarantee