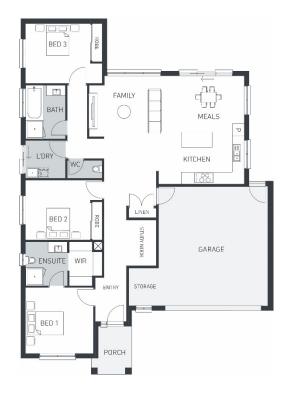

## PRESTON 171 (CAMDEN FAÇADE)

Lot 66 Joplin Close, CRANBOURNE (Eastwood Estate) Land Size 350m2

## Inclusions:

- FIXED site costs including all developer & council requirements
- 3 Coat Paint Application
- 450mm Eaves to Façade
- Sectional Panelift Garage Door (including Remote Control)
- Stainless Steel Appliances
- **Tiled Shower Bases**
- Coloured concrete driveway & Outdoor Living (if applicable)
- Quality floor coverings throughout
- BAL 12.5 requirements (if required)
- 25 Year Structural Guarantee