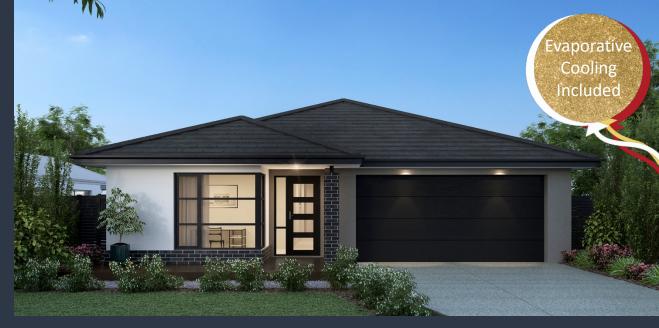

## PRESTON 171 (CAMDEN FAÇADE)

Lot 66 Joplin Close, CRANBOURNE (Eastwood Estate) Land Size 350m2

## Inclusions:

- FIXED site costs including all developer & council requirements
- 3 Coat Paint Application
- 450mm Eaves to Façade
- Sectional Panelift Garage Door (including Remote Control)
- Stainless Steel Appliances
- **Tiled Shower Bases**
- Coloured concrete driveway & Outdoor Living (if applicable)
- Quality floor coverings throughout
- BAL 12.5 requirements (if required)
- 25 Year Structural Guarantee