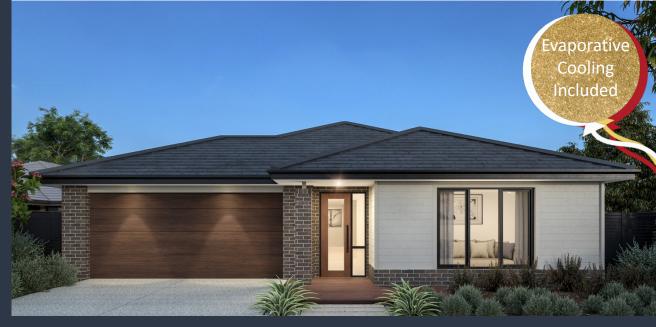

## **CHEVRON 302 (CAPRI FAÇADE)**

Lot 557 Greenwich Drive, BERWICK (Minta Estate) Land Size 512m2