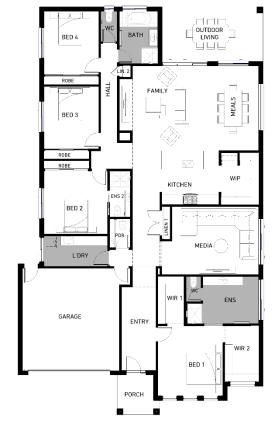

## **CHEVRON 302 (CAPRI FAÇADE)**

Lot 557 Greenwich Drive, BERWICK (Minta Estate) Land Size 512m2