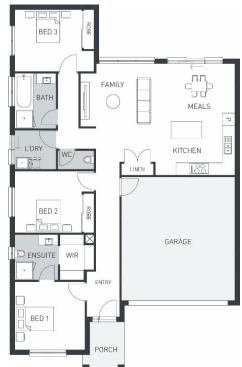

## **PRESTON 160 (LISBON FAÇADE)**

Lot 551 Trafalgar Street, Weir Views (The Millstone) Land Size 336m2