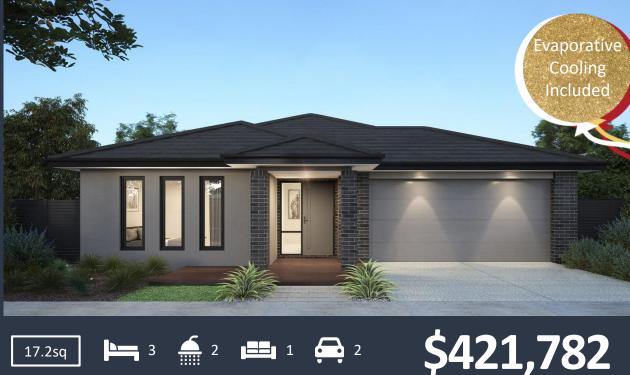

## **PRESTON 160 (LISBON FAÇADE)**

Lot 551 Trafalgar Street, Weir Views (The Millstone) Land Size 336m2

## Inclusions:

- FIXED site costs including all developer & council requirements
- 3 Coat Paint Application
- 450mm Eaves to Façade
- Sectional Panelift Garage Door (including Remote Control)
- Stainless Steel Appliances
- Tiled Shower Bases
- Coloured concrete driveway & Outdoor Living (if applicable)
- Quality floor coverings throughout
- BAL 12.5 requirements (if required)
- 25 Year Structural Guarantee

Land price = \$230,000 | Date created 21/11/2019 | Valid for 60 days.