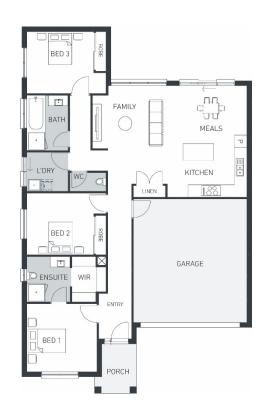

## PRESTON 160 (VIENNA FAÇADE)

Lot 540 Greenwich Drive, BERWICK (Minta Estate) Land Size 400m2