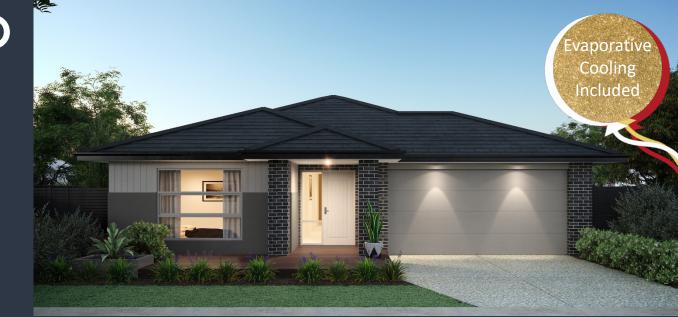

## PRESTON 160 (VIENNA FAÇADE)

Lot 540 Greenwich Drive, BERWICK (Minta Estate) Land Size 400m2

## Inclusions:

- FIXED site costs including all developer & council requirements
- 3 Coat Paint Application
- 450mm Eaves to Façade
- Sectional Panelift Garage Door (including Remote Control)
- · Stainless Steel Appliances
- · Tiled Shower Bases
- Coloured concrete driveway & Outdoor Living (if applicable)
- · Quality floor coverings throughout
- BAL 12.5 requirements (if required)
- 25 Year Structural Guarantee