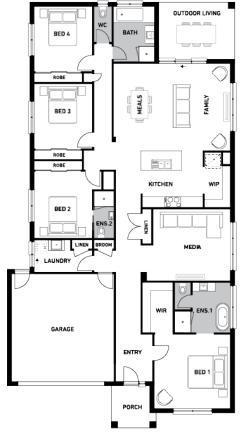

## **CHEVRON 269 (CAMDEN FAÇADE)**

Lot 533 Lay Street, TARNEIT (Emerald Park) Land Size 448m2