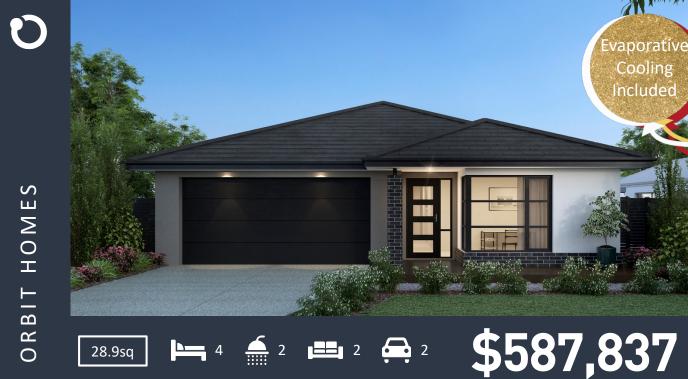

## **CHEVRON 269 (CAMDEN FAÇADE)**

Lot 533 Lay Street, TARNEIT (Emerald Park) Land Size 448m2

## Inclusions:

- FIXED site costs including all developer & council requirements
- 3 Coat Paint Application
- 450mm Eaves to Façade
- Sectional Panelift Garage Door (including Remote Control)
- Stainless Steel Appliances
- Tiled Shower Bases
- Coloured concrete driveway & Outdoor Living (if applicable)
- Quality floor coverings throughout
- BAL 12.5 requirements (if required)
- 25 Year Structural Guarantee

Land price = \$330,000 | Date created 29/11/2019 | Valid for 60 days.