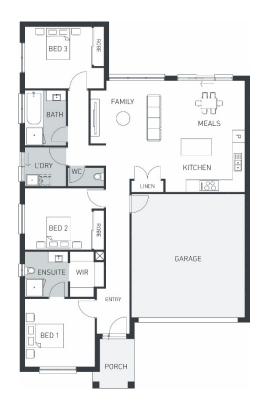

## PRESTON 160 (VIENNA FAÇADE)

Lot 305 Meyer Crescent, Clyde North (Smith's Lane Estate) Land Size 350m2