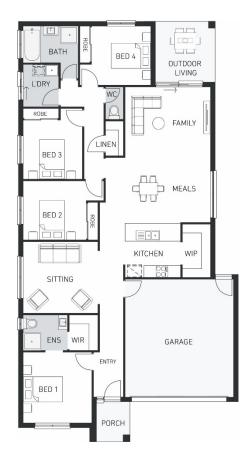

## **CAULFIELD 209 (CAMDEN FAÇADE)**

Lot 304 Meyer Crescent, Clyde North (Smith's Lane Estate) Land Size 350m2

## Inclusions:

- FIXED site costs including all developer & council requirements
- 3 Coat Paint Application
- 450mm Eaves to Façade
- Sectional Panelift Garage Door (including Remote Control)
- Stainless Steel Appliances
- · Tiled Shower Bases
- Coloured concrete driveway & Outdoor Living (if applicable)
- Quality floor coverings throughout
- BAL 12.5 requirements (if required)
- 25 Year Structural Guarantee