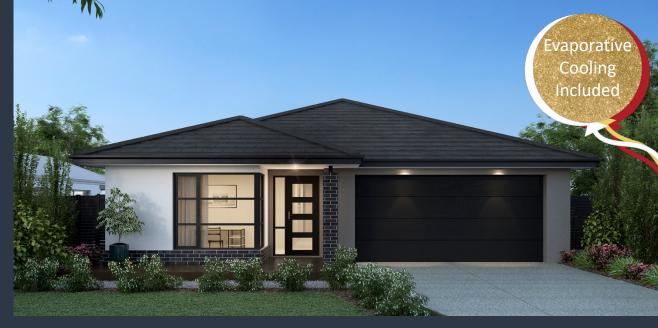

## **CAULFIELD 209 (CAMDEN FAÇADE)**

Lot 304 Meyer Crescent, Clyde North (Smith's Lane Estate) Land Size 350m2

## Inclusions:

- FIXED site costs including all developer & council requirements
- 3 Coat Paint Application
- 450mm Eaves to Façade
- Sectional Panelift Garage Door (including Remote Control)
- Stainless Steel Appliances
- · Tiled Shower Bases
- Coloured concrete driveway & Outdoor Living (if applicable)
- Quality floor coverings throughout
- BAL 12.5 requirements (if required)
- 25 Year Structural Guarantee