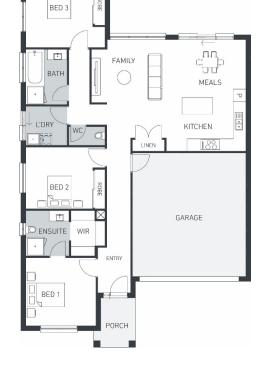

17.2sq

\$453,871

## PRESTON 160 (LISBON FAÇADE)

Lot 2402 Lygon Avenue, CLYDE (Eliston Estate) Land Size 276m2

## Inclusions:

- FIXED site costs including all developer & council requirements
- 3 Coat Paint Application
- 450mm Eaves to Façade
- Sectional Panelift Garage Door (including Remote Control)
- Stainless Steel Appliances
- Tiled Shower Bases
- Coloured concrete driveway & Outdoor Living (if applicable)
- · Quality floor coverings throughout
- BAL 12.5 requirements (if required)
- 25 Year Structural Guarantee