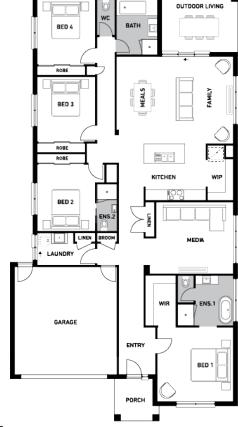

## **CHEVRON 269 (LISBON FAÇADE)**

Lot 2207 Semaphore Road, TRUGANINA (Elements Estate) Land Size 448m2

## Inclusions:

- FIXED site costs including all developer & council requirements
- 3 Coat Paint Application
- 450mm Eaves to Façade
- Sectional Panelift Garage Door (including Remote Control)
- Stainless Steel Appliances
- Tiled Shower Bases
- Coloured concrete driveway & Outdoor Living (if applicable)
- · Quality floor coverings throughout
- BAL 12.5 requirements (if required)
- 25 Year Structural Guarantee