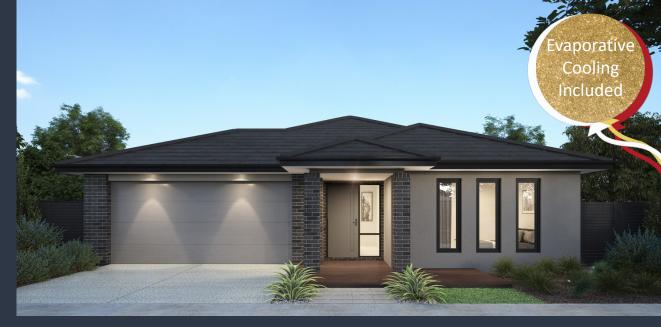

## **CHEVRON 269 (LISBON FAÇADE)**

Lot 2207 Semaphore Road, TRUGANINA (Elements Estate) Land Size 448m2

## Inclusions:

- FIXED site costs including all developer & council requirements
- 3 Coat Paint Application
- 450mm Eaves to Façade
- Sectional Panelift Garage Door (including Remote Control)
- Stainless Steel Appliances
- Tiled Shower Bases
- Coloured concrete driveway & Outdoor Living (if applicable)
- · Quality floor coverings throughout
- BAL 12.5 requirements (if required)
- 25 Year Structural Guarantee