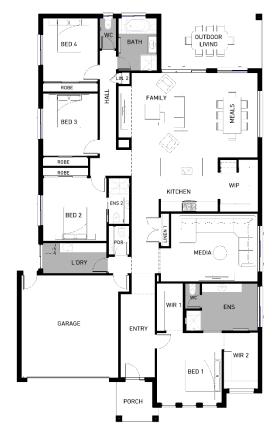

## **CHEVRON 302 (VIENNA FAÇADE)**

Lot 1627 Cecil Lane, CLYDE (Eliston Estate) Land Size 512m2