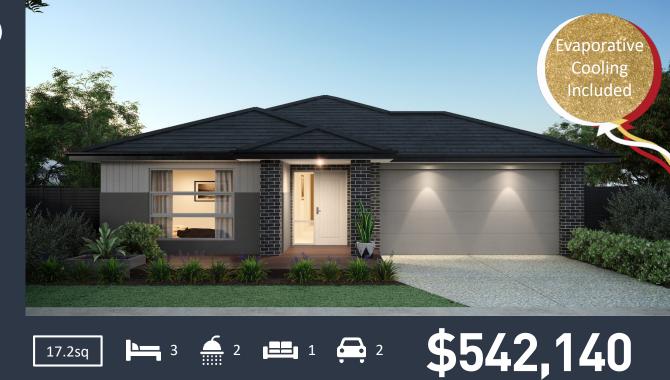

## **PRESTON 160 (VIENNA FAÇADE)**

Lot 1441 Pelagos Drive, CLYDE (Edgebrook Estate) Land Size 400m2

## Inclusions:

- FIXED site costs including all developer & council requirements
- 3 Coat Paint Application
- 450mm Eaves to Façade
- Sectional Panelift Garage Door (including Remote Control)
- Stainless Steel Appliances
- Tiled Shower Bases
- Coloured concrete driveway & Outdoor Living (if applicable)
- Quality floor coverings throughout
- BAL 12.5 requirements (if required)
- 25 Year Structural Guarantee

Land price = \$344,000 | Date created 29/11/2019 | Valid for 60 days.