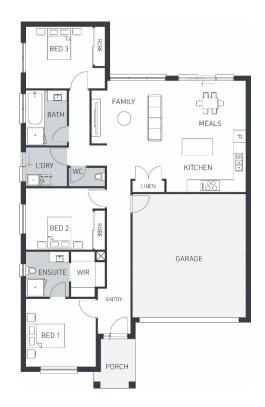

## **PRESTON 160 (VIENNA FAÇADE)**

Lot 1441 Pelagos Drive, CLYDE (Edgebrook Estate) Land Size 400m2