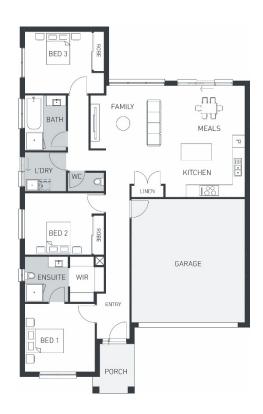

## PRESTON 160 (CAMDEN FAÇADE)

Lot 1107 Makedonia Street, TARNEIT (Emerald Park) Land Size 350m2

## Inclusions:

- FIXED site costs including all developer & council requirements
- 3 Coat Paint Application
- 450mm Eaves to Façade
- Sectional Panelift Garage Door (including Remote Control)
- Stainless Steel Appliances
- Tiled Shower Bases
- Coloured concrete driveway & Outdoor Living (if applicable)
- Quality floor coverings throughout
- BAL 12.5 requirements (if required)
- 25 Year Structural Guarantee