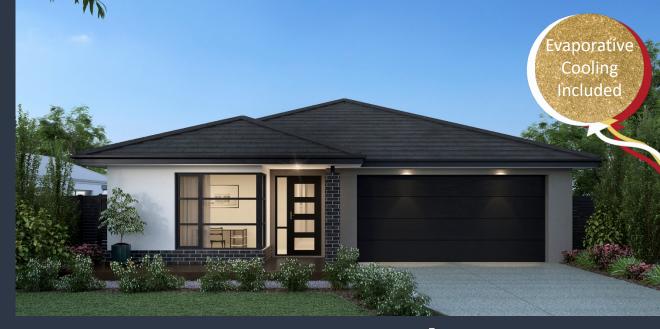

## PRESTON 160 (CAMDEN FAÇADE)

Lot 1107 Makedonia Street, TARNEIT (Emerald Park) Land Size 350m2

## Inclusions:

- FIXED site costs including all developer & council requirements
- 3 Coat Paint Application
- 450mm Eaves to Façade
- Sectional Panelift Garage Door (including Remote Control)
- Stainless Steel Appliances
- Tiled Shower Bases
- Coloured concrete driveway & Outdoor Living (if applicable)
- Quality floor coverings throughout
- BAL 12.5 requirements (if required)
- 25 Year Structural Guarantee