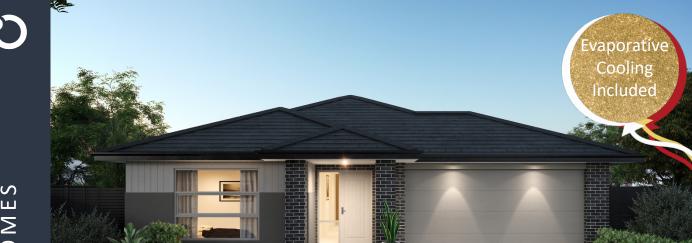

## **CAULFIELD 209 (VIENNA FAÇADE)**

Lot 9102 Langdon Drive, WYNDHAM VALE (Jubilee Estate) Land Size 350m2

## Inclusions:

- FIXED site costs including all developer & council requirements
- 3 Coat Paint Application
- 450mm Eaves to Façade
- Sectional Panelift Garage Door (including Remote Control)
- Stainless Steel Appliances
- **Tiled Shower Bases**
- Coloured concrete driveway & Outdoor Living (if applicable)
- Quality floor coverings throughout
- BAL 12.5 requirements (if required)
- 25 Year Structural Guarantee