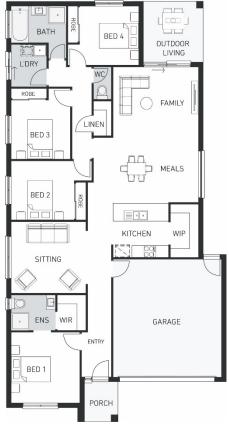

22.5sq

\$491,028

## **CAULFIELD 209 (VIENNA FAÇADE)**

Lot 9102 Langdon Drive, WYNDHAM VALE (Jubilee Estate) Land Size 350m2