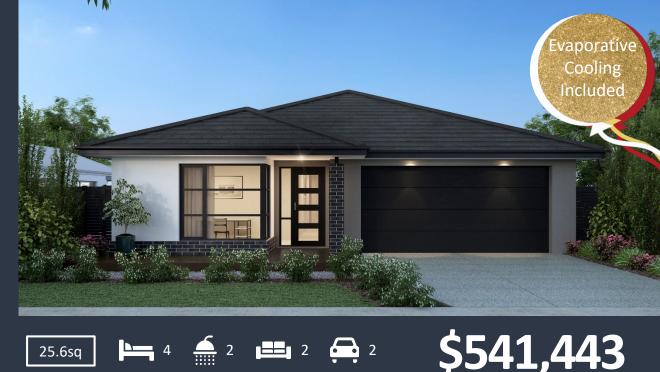

## ASPENDALE 237 (CAMDEN FAÇADE)

Lot 805 Dajarra Avenue, WYNDHAM VALE (Savana Estate) Land Size 400m2

## Inclusions:

- FIXED site costs including all developer & council requirements
- 3 Coat Paint Application
- 450mm Eaves to Façade
- Sectional Panelift Garage Door (including Remote Control)
- Stainless Steel Appliances
- Tiled Shower Bases
- Coloured concrete driveway & Outdoor Living (if applicable)
- Quality floor coverings throughout
- BAL 12.5 requirements (if required)
- 25 Year Structural Guarantee