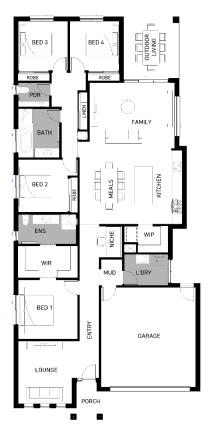

## ASPENDALE 237 (CAMDEN FAÇADE)

Lot 805 Dajarra Avenue, WYNDHAM VALE (Savana Estate) Land Size 400m2

## Inclusions:

- FIXED site costs including all developer & council requirements
- 3 Coat Paint Application
- 450mm Eaves to Façade
- Sectional Panelift Garage Door (including Remote Control)
- Stainless Steel Appliances
- Tiled Shower Bases
- Coloured concrete driveway & Outdoor Living (if applicable)
- Quality floor coverings throughout
- BAL 12.5 requirements (if required)
- 25 Year Structural Guarantee