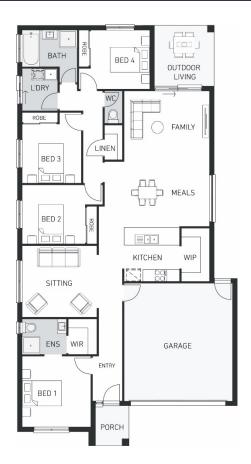

## **CAULFIELD 209 (VIENNA FAÇADE)**

Lot 317 Salinga Drive, WERRIBEE (Redlands Estate) Land Size 420m2