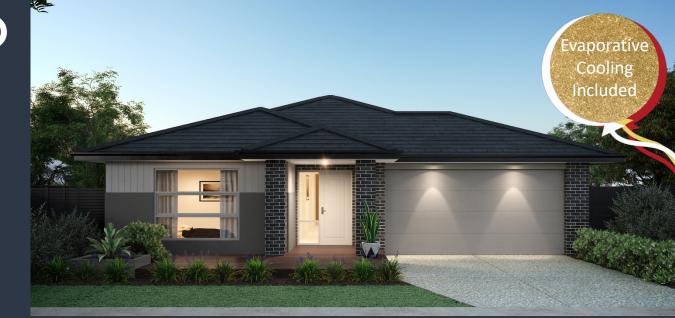

## **CAULFIELD 209 (VIENNA FAÇADE)**

Lot 317 Salinga Drive, WERRIBEE (Redlands Estate) Land Size 420m2

## Inclusions:

- FIXED site costs including all developer & council requirements
- 3 Coat Paint Application
- 450mm Eaves to Façade
- Sectional Panelift Garage Door (including Remote Control)
- Stainless Steel Appliances
- Tiled Shower Bases
- Coloured concrete driveway & Outdoor Living (if applicable)
- Quality floor coverings throughout
- BAL 12.5 requirements (if required)
- 25 Year Structural Guarantee

## Contact: Alysia Taylor

E alysia.taylor@orbithomes.com.au M 0402 889 805 Orbit Homes Australia Pty Ltd • CDB-U 50505 Facade illustrations are used as a guide only, excludes feature stone and tiles. Internal photographs are for visual purposes only. Upgraded fixtures, fittings and design items may be shown, these can be selected at additional costs, please refer to a sales consultant for further information. Price excludes timber floors, dishwasher, landscaping, decks, pergolas and BBQs. Customer connection fees to power and telephone not included. Prices subject to change without notice. Progress payments on construction. Refer to display extras list for optional extras. Not too be used with any other offer. Excludes stamp duty and costs. Land contract with developer. Excludes excavation and removal of any rock, deep sewer connections and re-pegging to block, if required. Land price = \$320,000 | Date created 26/10/2019 | Valid for 60 days.