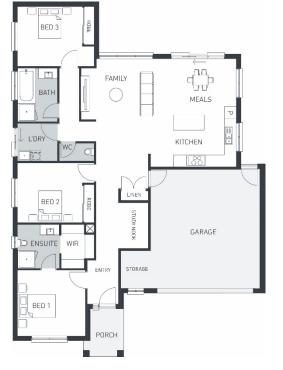

## 18.4sq 🛏 3 🚔 2 📖 1 🚑 2 髯 496,441

## PRESTON 171 (CAMDEN FAÇADE)

Lot 1512 Black Forest Road, WERRIBEE (Cornerstone Estate) Land Size 436m2