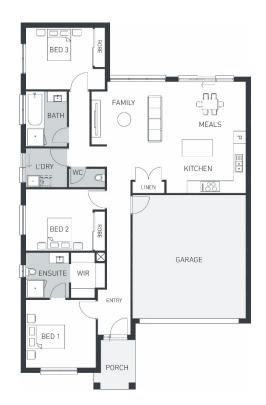

## **PRESTON 160 (LISBON FAÇADE)**

Lot 1123 Gilliflower Street, TARNEIT (Orchard Estate) Land Size 400m2

## Inclusions:

- FIXED site costs including all developer & council requirements
- 3 Coat Paint Application
- 450mm Eaves to Façade
- Sectional Panelift Garage Door (including Remote Control)
- Stainless Steel Appliances
- Tiled Shower Bases
- Coloured concrete driveway & Outdoor Living (if applicable)
- Quality floor coverings throughout
- BAL 12.5 requirements (if required)
- 25 Year Structural Guarantee