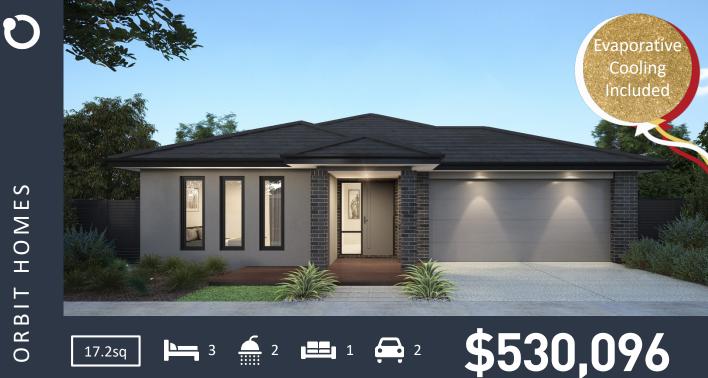

## **PRESTON 160 (LISBON FAÇADE)**

Lot 1123 Gilliflower Street, TARNEIT (Orchard Estate) Land Size 400m2

## Inclusions:

- FIXED site costs including all developer & council requirements
- 3 Coat Paint Application
- 450mm Eaves to Façade
- Sectional Panelift Garage Door (including Remote Control)
- Stainless Steel Appliances
- Tiled Shower Bases
- Coloured concrete driveway & Outdoor Living (if applicable)
- Quality floor coverings throughout
- BAL 12.5 requirements (if required)
- 25 Year Structural Guarantee

ய

H&L PACKAG

Land price = \$333,000 | Date created 07/11/2019 | Valid for 60 days.