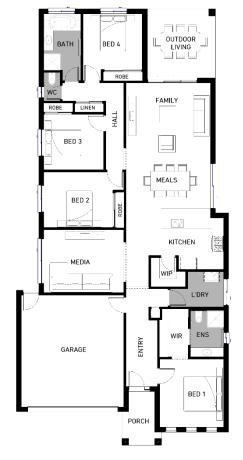

## **HEATHMONT 225 (CAMDEN FAÇADE)**

Lot 1123 Gilliflower Street, TARNEIT (Orchard Estate) Land Size 400m2