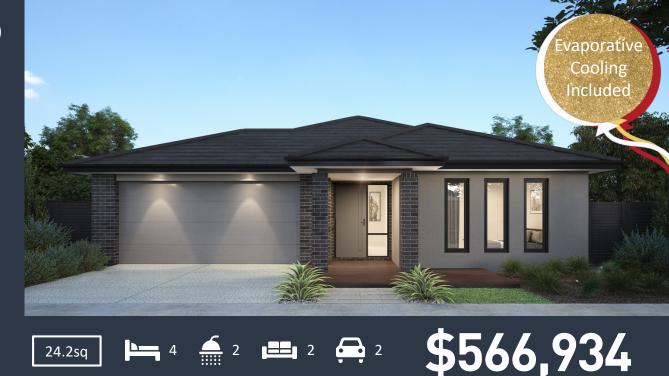

## **HEATHMONT 225 (LISBON FAÇADE)**

Lot 940 Halo Street, TARNEIT (Grand Central Estate) Land Size 375m2

## Inclusions:

- FIXED site costs including all developer & council requirements
- 3 Coat Paint Application
- 450mm Eaves to Façade
- Sectional Panelift Garage Door (including Remote Control)
- Stainless Steel Appliances
- Tiled Shower Bases
- Coloured concrete driveway & Outdoor Living (if applicable)
- Quality floor coverings throughout
- BAL 12.5 requirements (if required)
- 25 Year Structural Guarantee