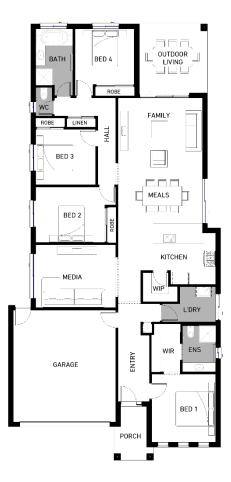

## **HEATHMONT 225 (LISBON FAÇADE)**

Lot 940 Halo Street, TARNEIT (Grand Central Estate) Land Size 375m2