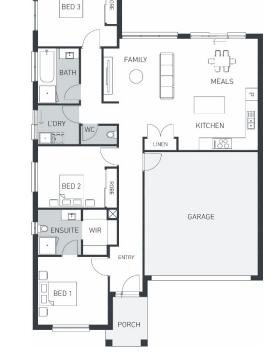

## PRESTON 160 (CAPRI FAÇADE)

Lot 938 Halo Street, TARNEIT (Grand Central Estate) Land Size 375m2

## Inclusions:

- FIXED site costs including all developer & council requirements
- · 3 Coat Paint Application
- 450mm Eaves to Façade
- Sectional Panelift Garage Door (including Remote Control)
- Stainless Steel Appliances
- Tiled Shower Bases
- Coloured concrete driveway & Outdoor Living (if applicable)
- · Quality floor coverings throughout
- BAL 12.5 requirements (if required)
- 25 Year Structural Guarantee