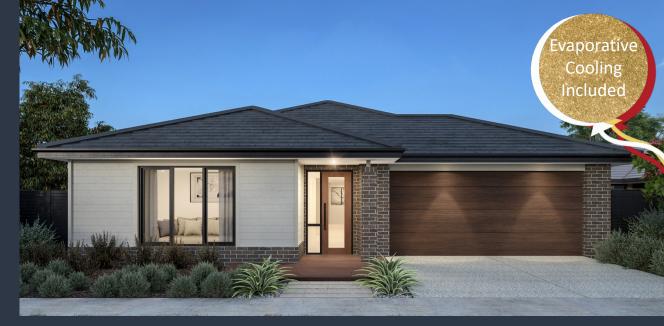

## PRESTON 160 (CAPRI FAÇADE)

Lot 938 Halo Street, TARNEIT (Grand Central Estate) Land Size 375m2

## Inclusions:

- FIXED site costs including all developer & council requirements
- · 3 Coat Paint Application
- 450mm Eaves to Façade
- Sectional Panelift Garage Door (including Remote Control)
- Stainless Steel Appliances
- Tiled Shower Bases
- Coloured concrete driveway & Outdoor Living (if applicable)
- · Quality floor coverings throughout
- BAL 12.5 requirements (if required)
- 25 Year Structural Guarantee