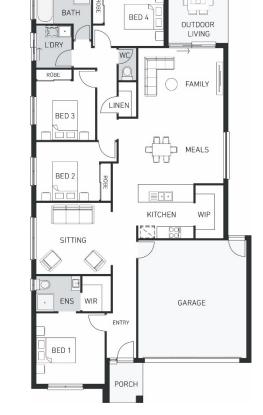

## **CAULFIELD 209 (VIENNA FAÇADE)**

Lot 803 Dajarra Avenue WYNDHAM VALE (Savana Estate) Land Size 400m2

## Inclusions:

- FIXED site costs including all developer & council requirements
- 3 Coat Paint Application
- 450mm Eaves to Façade
- Sectional Panelift Garage Door (including Remote Control)
- Stainless Steel Appliances
- **Tiled Shower Bases**
- Coloured concrete driveway & Outdoor Living (if applicable)
- Quality floor coverings throughout
- BAL 12.5 requirements (if required)
- 25 Year Structural Guarantee