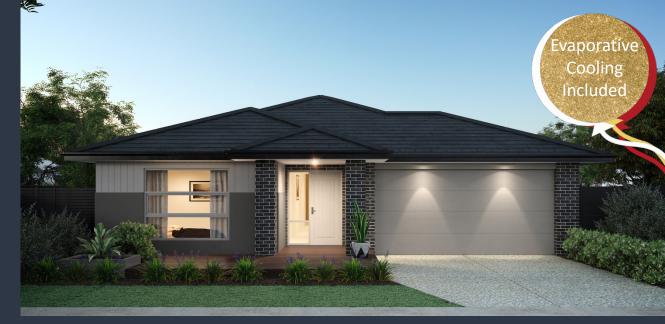

## **CAULFIELD 209 (VIENNA FAÇADE)**

Lot 803 Dajarra Avenue WYNDHAM VALE (Savana Estate) Land Size 400m2

## Inclusions:

- FIXED site costs including all developer & council requirements
- 3 Coat Paint Application
- 450mm Eaves to Façade
- Sectional Panelift Garage Door (including Remote Control)
- Stainless Steel Appliances
- **Tiled Shower Bases**
- Coloured concrete driveway & Outdoor Living (if applicable)
- Quality floor coverings throughout
- BAL 12.5 requirements (if required)
- 25 Year Structural Guarantee