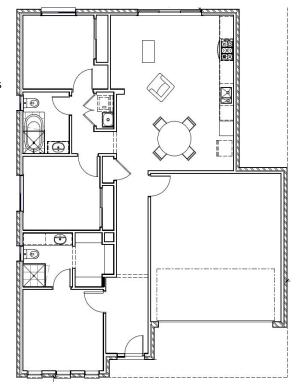

## PRESTON 145 (VIENNA FAÇADE)

Lot 6542 Midland Grove, WERRIBEE (Harpley Estate) Land Size 327m2