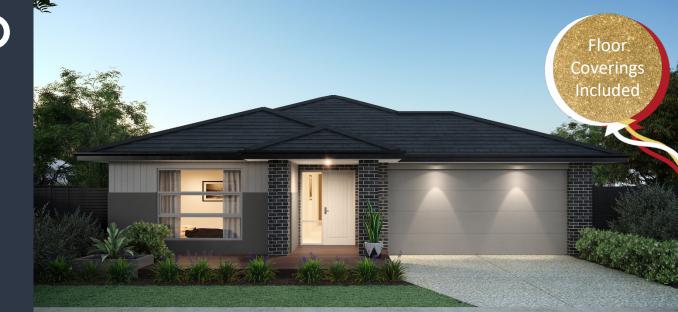

## PRESTON 145 (VIENNA FAÇADE)

Lot 6542 Midland Grove, WERRIBEE (Harpley Estate) Land Size 327m2

## Inclusions:

- · FIXED site costs including all developer & council requirements
- 3 Coat Paint Application
- 450mm Eaves to Façade
- Sectional Panelift Garage Door (including Remote Control)
- Stainless Steel Appliances
- · Tiled Shower Bases
- Coloured concrete driveway & Outdoor Living (if applicable)
- · Quality floor coverings throughout
- BAL 12.5 requirements (if required)
- 25 Year Structural Guarantee