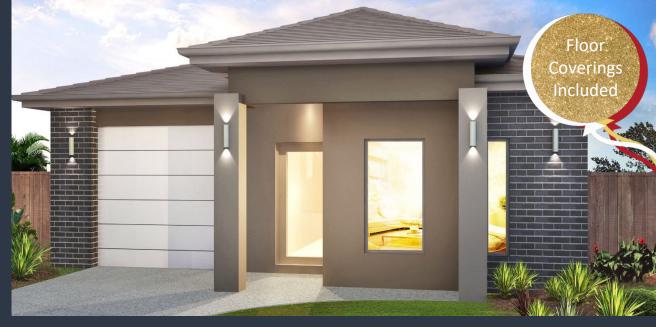

## PRESTON 132 (MANHATTAN FAÇADE)

Lot 6457 Dawley Circuit, WERRIBEE (Harpley Estate) Land Size 309m2

## Inclusions:

- FIXED site costs including all developer & council requirements
- 3 Coat Paint Application
- 450mm Eaves to Façade
- Sectional Panelift Garage Door (including Remote Control)
- Stainless Steel Appliances
- **Tiled Shower Bases**
- Coloured concrete driveway & Outdoor Living (if applicable)
- Quality floor coverings throughout
- BAL 12.5 requirements (if required)
- 25 Year Structural Guarantee