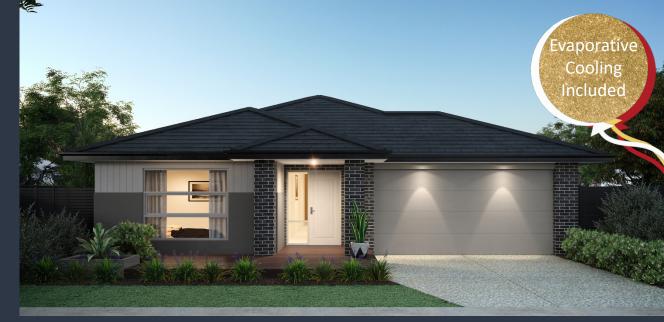

## PRESTON 160 (VIENNA FAÇADE)

Lot 3870 Implexa Drive, TARNEIT (The Grove Estate) Land Size 331.25m2

## Inclusions:

- FIXED site costs including all developer & council requirements
- 3 Coat Paint Application
- 450mm Eaves to Façade
- Sectional Panelift Garage Door (including Remote Control)
- · Stainless Steel Appliances
- Tiled Shower Bases
- Coloured concrete driveway & Outdoor Living (if applicable)
- · Quality floor coverings throughout
- BAL 12.5 requirements (if required)
- 25 Year Structural Guarantee