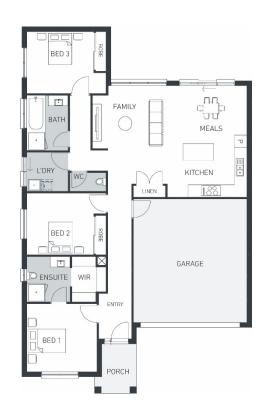

## PRESTON 160 (VIENNA FAÇADE)

Lot 3870 Implexa Drive, TARNEIT (The Grove Estate) Land Size 331.25m2