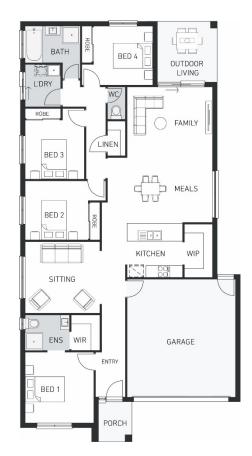

## **CAULFIELD 209 (CAMDEN FAÇADE)**

Lot 3753 Natal Road, TARNEIT (The Grove Estate) Land Size 350m2