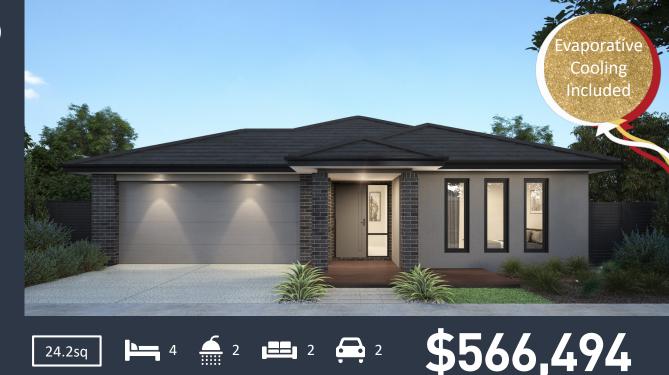

## HEATHMONT 225 (LISBON FAÇADE)

Lot 3704 Bartek Street, TARNEIT (The Grove Estate) Land Size 400m2

## Inclusions:

- FIXED site costs including all developer & council requirements
- 3 Coat Paint Application
- 450mm Eaves to Façade
- Sectional Panelift Garage Door (including Remote Control)
- Stainless Steel Appliances
- Tiled Shower Bases
- Coloured concrete driveway & Outdoor Living (if applicable)
- Quality floor coverings throughout
- BAL 12.5 requirements (if required)
- 25 Year Structural Guarantee

Land price = \$330,000 | Date created 07/11/2019 | Valid for 60 days.

ш