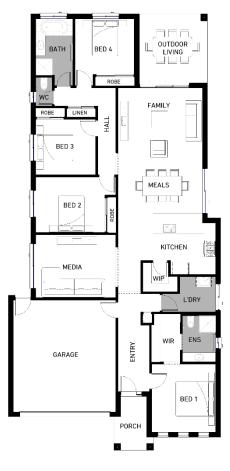

## HEATHMONT 225 (LISBON FAÇADE)

Lot 3704 Bartek Street, TARNEIT (The Grove Estate) Land Size 400m2