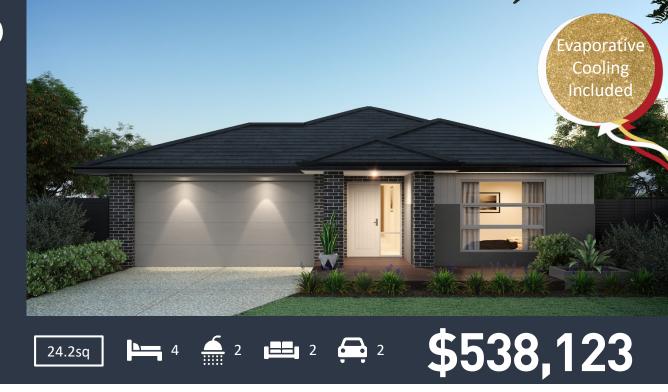

## **HEATHMONT 225 (VIENNA FAÇADE)**

Lot 1614 Cassinia Circuit, TARNEIT (Habitat Estate0 Land Size 400m2

Land price = \$310,000 | Date created 07/11/2019 | Valid for 60 days.