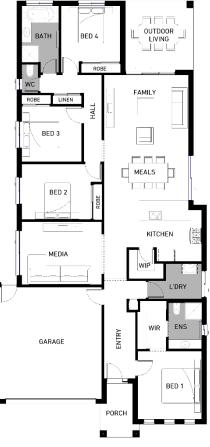

only, excludes feature stone and tiles. Internal photographs are for visual purposes only. Upgraded fixtures, fittings and design items may be shown, these can be selected at additional costs, please refer to a sales consultant for further information. Price excludes timber floors, dishwasher, landscaping, decks, pergolas and BBOs. Customer connection fees to power and telephone not included. Prices subject to change without notice. Progress payments on construction. Refer to display extras list for optional extras. Not too be used with any other offer. Excludes stamp duty and costs. Land contract with developer. Excludes excavation and removal of any rock, deep sewer connections and re-peging to block, if required.



Land price = \$310,000 | Date created 07/11/2019 | Valid for 60 days.