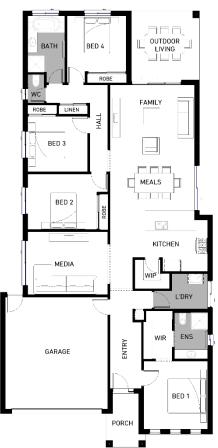

## **HEATHMONT 225 (CAMDEN FAÇADE)**

Lot 1514 Patterdale Street, TARNEIT (Newgate Estate) Land Size 420m2