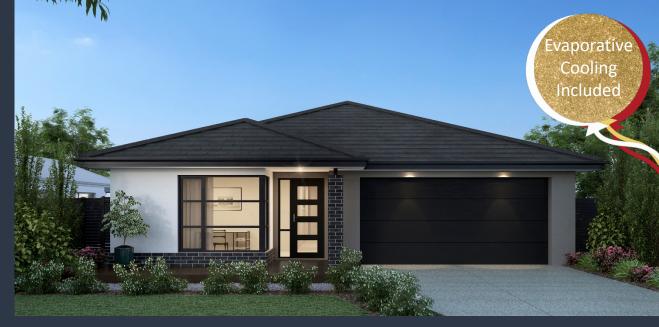

## **HEATHMONT 225 (CAMDEN FAÇADE)**

Lot 1514 Patterdale Street, TARNEIT (Newgate Estate) Land Size 420m2

## Inclusions:

- FIXED site costs including all developer & council requirements
- 3 Coat Paint Application
- 450mm Eaves to Façade
- Sectional Panelift Garage Door (including Remote Control)
- Stainless Steel Appliances
- Tiled Shower Bases
- Coloured concrete driveway & Outdoor Living (if applicable)
- Quality floor coverings throughout
- BAL 12.5 requirements (if required)
- 25 Year Structural Guarantee