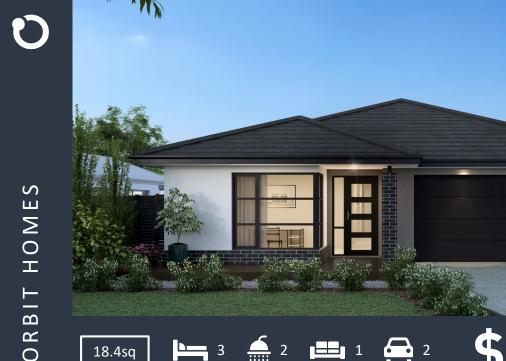

## PRESTON 171 (CAMDEN FAÇADE)

Lot 1501 Sembalance Drive, TARNEIT (Rothwell Estate) Land Size 702m2

## Inclusions:

- FIXED site costs including all developer & council requirements
- 3 Coat Paint Application
- 450mm Eaves to Façade
- Sectional Panelift Garage Door (including Remote Control)
- Stainless Steel Appliances
- Tiled Shower Bases
- Coloured concrete driveway & Outdoor Living (if applicable)
- Quality floor coverings throughout
- BAL 12.5 requirements (if required)
- 25 Year Structural Guarantee