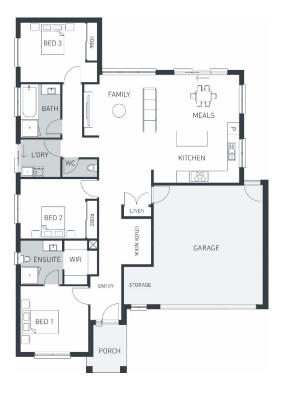

## PRESTON 171 (CAMDEN FAÇADE)

Lot 1501 Sembalance Drive, TARNEIT (Rothwell Estate) Land Size 702m2

## Inclusions:

- FIXED site costs including all developer & council requirements
- 3 Coat Paint Application
- 450mm Eaves to Façade
- Sectional Panelift Garage Door (including Remote Control)
- Stainless Steel Appliances
- Tiled Shower Bases
- Coloured concrete driveway & Outdoor Living (if applicable)
- Quality floor coverings throughout
- BAL 12.5 requirements (if required)
- 25 Year Structural Guarantee