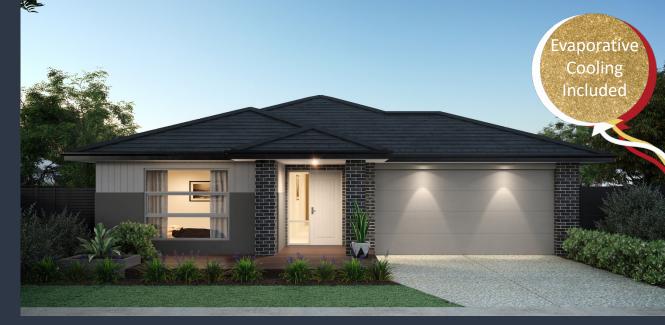

## **CAULFIELD 209 (VIENNA FAÇADE)**

Lot 1501 Sembalance Drive, TARNEIT (Rothwell Estate) Land Size 702m2

## Inclusions:

- FIXED site costs including all developer & council requirements
- 3 Coat Paint Application
- 450mm Eaves to Façade
- Sectional Panelift Garage Door (including Remote Control)
- Stainless Steel Appliances
- · Tiled Shower Bases
- Coloured concrete driveway & Outdoor Living (if applicable)
- · Quality floor coverings throughout
- BAL 12.5 requirements (if required)
- 25 Year Structural Guarantee