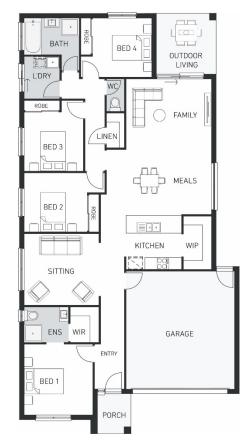

## **CAULFIELD 209 (VIENNA FAÇADE)**

Lot 1501 Sembalance Drive, TARNEIT (Rothwell Estate) Land Size 702m2

## Inclusions:

- FIXED site costs including all developer & council requirements
- 3 Coat Paint Application
- 450mm Eaves to Façade
- Sectional Panelift Garage Door (including Remote Control)
- Stainless Steel Appliances
- · Tiled Shower Bases
- Coloured concrete driveway & Outdoor Living (if applicable)
- · Quality floor coverings throughout
- BAL 12.5 requirements (if required)
- 25 Year Structural Guarantee