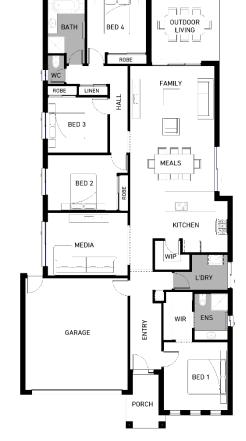

## **HEATHMONT 225 (LISBON FACADE)**

Lot 1301 Atlantis Drive, POINT COOK (Life Estate) Land Size 478m2