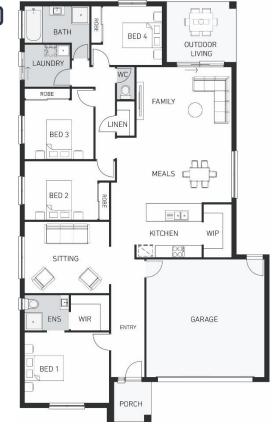

25.1sq

\$416,976

## **CAULFIELD 227 (CAMDEN FAÇADE)**

Lot 1212 Heathcote Avenue BALLARAT (Lucas Estate) Land Size 448m2