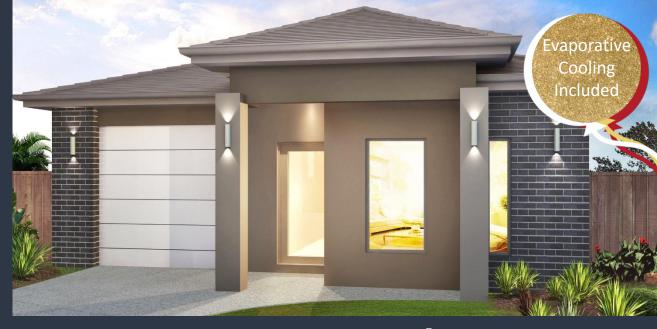

## **CARLTON 137 (MANHATTAN FACADE)**

Lot 1207 Samuel Road MELTON (Seventh Bend Estate) Land Size 213m2

## Inclusions:

- FIXED site costs including all developer & council requirements
- 3 Coat Paint Application
- 450mm Eaves to Façade
- Sectional Panelift Garage Door (including Remote Control)
- Stainless Steel Appliances
- Tiled Shower Bases
- Coloured concrete driveway & Outdoor Living (if applicable)
- Quality floor coverings throughout
- BAL 12.5 requirements (if required)
- 25 Year Structural Guarantee