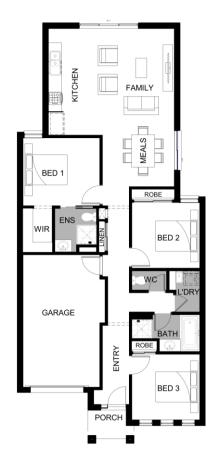

## **CARLTON 137 (MANHATTAN FACADE)**

Lot 1207 Samuel Road MELTON (Seventh Bend Estate) Land Size 213m2

## Inclusions:

- FIXED site costs including all developer & council requirements
- 3 Coat Paint Application
- 450mm Eaves to Façade
- Sectional Panelift Garage Door (including Remote Control)
- Stainless Steel Appliances
- Tiled Shower Bases
- Coloured concrete driveway & Outdoor Living (if applicable)
- Quality floor coverings throughout
- BAL 12.5 requirements (if required)
- 25 Year Structural Guarantee