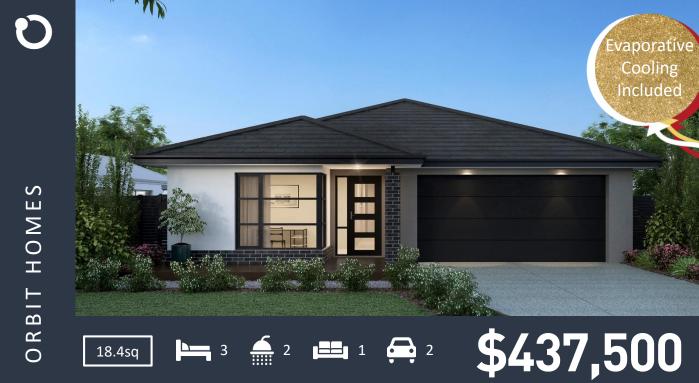

## **PRESTON 171 (CAMDEN FACADE)**

Lot 1202 Samuel Road MELTON (Seventh Bend Estate) Land Size 350m2

## Inclusions:

- FIXED site costs including all developer & council requirements
- **3** Coat Paint Application
- 450mm Eaves to Façade
- Sectional Panelift Garage Door (including Remote Control)
- Stainless Steel Appliances
- **Tiled Shower Bases**
- Coloured concrete driveway & Outdoor Living (if applicable)
- Quality floor coverings throughout
- BAL 12.5 requirements (if required)
- 25 Year Structural Guarantee

Cooling Included

PRICE H&L PACKAGE FIXED

Land price = \$238,000 | Date created 07/10/2019 | Valid for 60 days.