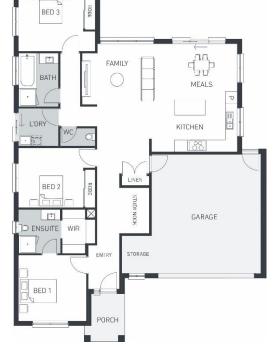

## **PRESTON 171 (CAMDEN FACADE)**

Lot 1202 Samuel Road MELTON (Seventh Bend Estate) Land Size 350m2

## Inclusions:

- FIXED site costs including all developer & council requirements
- **3** Coat Paint Application
- 450mm Eaves to Façade
- Sectional Panelift Garage Door (including Remote Control)
- Stainless Steel Appliances
- **Tiled Shower Bases**
- Coloured concrete driveway & Outdoor Living (if applicable)
- Quality floor coverings throughout
- BAL 12.5 requirements (if required)
- 25 Year Structural Guarantee