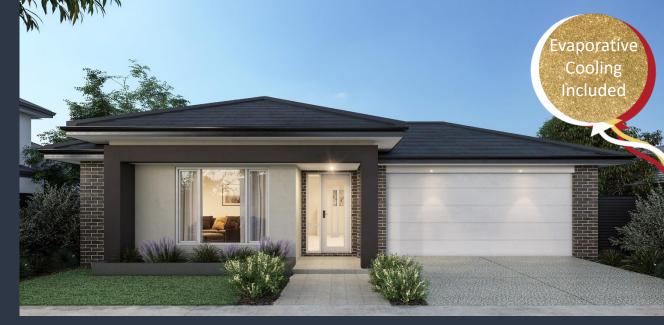

## **CAULFIELD 227 (NORDIC FAÇADE)**

Lot 636 Wolfson Street TARNEIT (Newgate Estate) Land Size 420m2

## Inclusions:

- FIXED site costs including all developer & council requirements
- 3 Coat Paint Application
- 450mm Eaves to Façade
- Sectional Panelift Garage Door (including Remote Control)
- Stainless Steel Appliances
- Tiled Shower Bases
- Coloured concrete driveway & Outdoor Living (if applicable)
- Quality floor coverings throughout
- BAL 12.5 requirements (if required)
- 25 Year Structural Guarantee
- 2700mm high ceilings