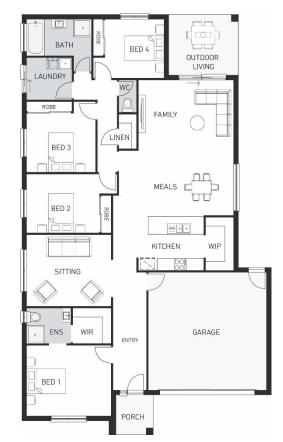

## **CAULFIELD 227 (NORDIC FAÇADE)**

Lot 636 Wolfson Street TARNEIT (Newgate Estate) Land Size 420m2