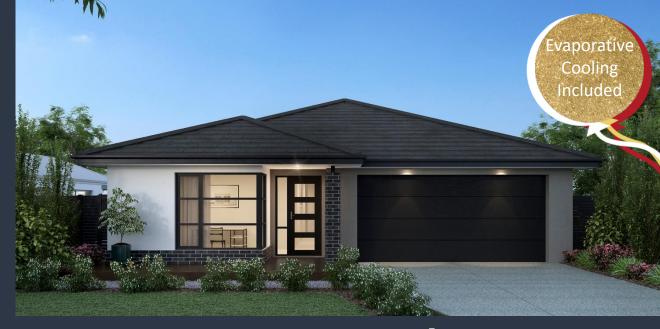

## **CAULFIELD 209 (CAMDEN FAÇADE)**

Lot 1664 Mendocino Crescent TARNEIT (Newgate Estate) Land Size 350m2

## Inclusions:

- FIXED site costs including all developer & council requirements
- 3 Coat Paint Application
- 450mm Eaves to Façade
- Sectional Panelift Garage Door (including Remote Control)
- Stainless Steel Appliances
- Tiled Shower Bases
- Coloured concrete driveway & Outdoor Living (if applicable)
- Quality floor coverings throughout
- BAL 12.5 requirements (if required)
- 25 Year Structural Guarantee
- 2700mm high ceilings