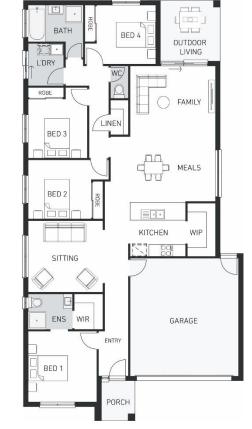

## **CAULFIELD 209 (CAMDEN FAÇADE)**

Lot 1664 Mendocino Crescent TARNEIT (Newgate Estate) Land Size 350m2

## Inclusions:

- FIXED site costs including all developer & council requirements
- 3 Coat Paint Application
- 450mm Eaves to Façade
- Sectional Panelift Garage Door (including Remote Control)
- Stainless Steel Appliances
- Tiled Shower Bases
- Coloured concrete driveway & Outdoor Living (if applicable)
- Quality floor coverings throughout
- BAL 12.5 requirements (if required)
- 25 Year Structural Guarantee
- 2700mm high ceilings