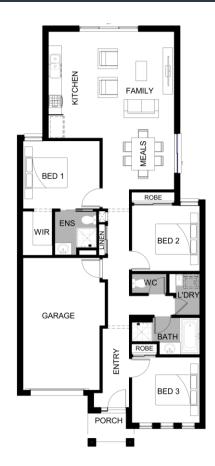

## **CARLTON 137 (MANHATTAN FAÇADE)**

Lot 1663 Mendocino Crescent TARNEIT (Newgate Estate) Land Size 238m2