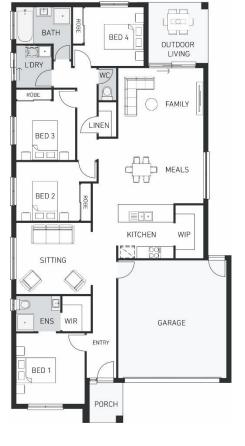

## 22.5sq 🛏 4 🚔 2 🛋 2 🛱 2 😫 2

## CAULFIELD 209 (NORDIC FAÇADE)

Lot 1257 Trentbridge Road TARNEIT (Newgate Estate) Land Size 410m2

## Inclusions:

- FIXED site costs including all developer & council requirements
- 3 Coat Paint Application
- 450mm Eaves to Façade
- Sectional Panelift Garage Door (including Remote Control)
- Stainless Steel Appliances
- Tiled Shower Bases
- Coloured concrete driveway & Outdoor Living (if applicable)
- Quality floor coverings throughout
- BAL 12.5 requirements (if required)
- 25 Year Structural Guarantee
- 2700mm high ceilings