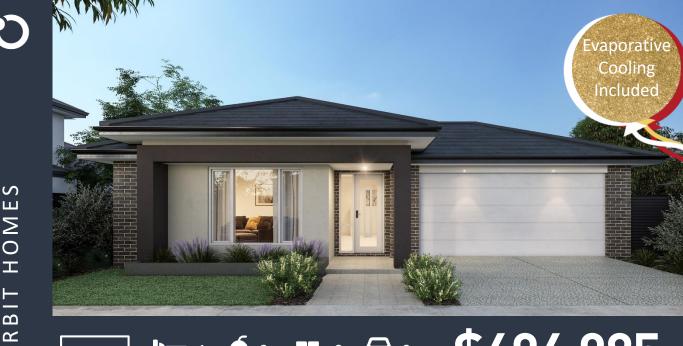

## 22.5sq 🛏 4 🚔 2 🛋 2 🛱 2 😫 2

## CAULFIELD 209 (NORDIC FAÇADE)

Lot 1257 Trentbridge Road TARNEIT (Newgate Estate) Land Size 410m2

## Inclusions:

- FIXED site costs including all developer & council requirements
- 3 Coat Paint Application
- 450mm Eaves to Façade
- Sectional Panelift Garage Door (including Remote Control)
- Stainless Steel Appliances
- Tiled Shower Bases
- Coloured concrete driveway & Outdoor Living (if applicable)
- Quality floor coverings throughout
- BAL 12.5 requirements (if required)
- 25 Year Structural Guarantee
- 2700mm high ceilings