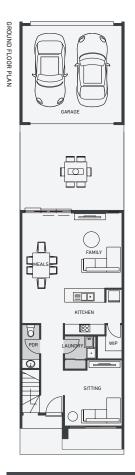

## **INCLUSIONS**

- Orbit Homes Townhouse Living Inclusions
- Fixed price slab and site costs
- Fixed price excavation and removal of any rock!
- All estate requirements included
- Plain coloured concrete to Porch, Garage and Outdoor Living
- Polytek Letterbox and wall mounted Clothesline installed
- Fencing to front and side boundaries, as per plan
- Landscaping included, as per plan
- 2550mm high ceilings to ground floor
- 2440mm high ceilings to first floor
- Heating and Cooling to the home, with multi heads
- $\bullet$  LED downlights throughout, as per plan
- Roller Blinds as nominated in specification
- Carpet and Floor Tiles throughout, as per plan