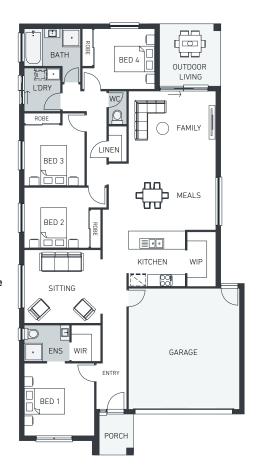

## SOFIA 209 (MADRID FACADE)

LOT 690 MORNINGTON PARADE, NORTH HARBOUR - BURPENGARY