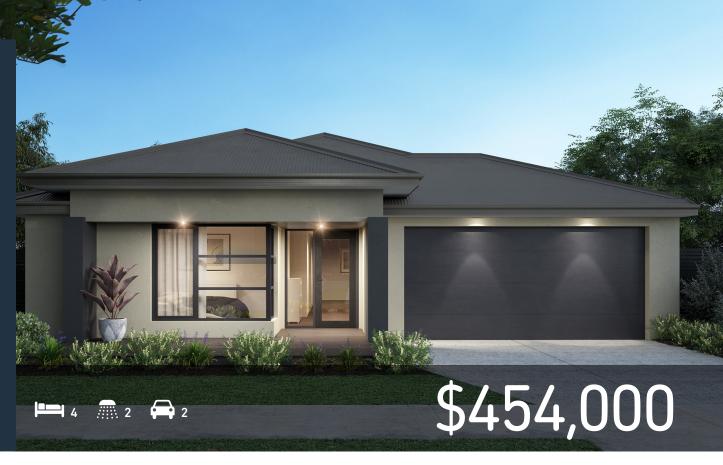

## SOFIA 209 (MADRID FACADE)

LOT 690 MORNINGTON PARADE, NORTH HARBOUR - BURPENGARY

| HOUSE PRICE: | \$215,000* |
|--------------|------------|
| LAND PRICE:  | \$239,000* |
| LAND SIZE:   | 400m²      |