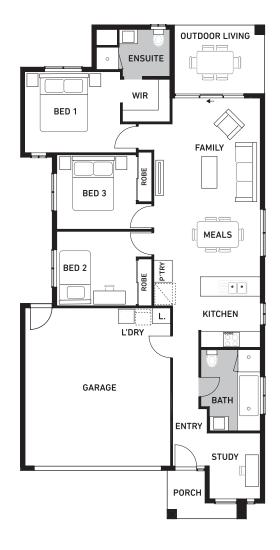

## **BELLA 151**

## AVAILABLE FROM \$155,000

**⊨** 3

Includes rear master bedroom, 16.3 sq. Suits lot size 10.5 x 25m +

| HOME | <b>SPECIFICATION</b> | (m)   |
|------|----------------------|-------|
| HONE | SI EGII IOATIGIT     | (,,,, |

| TO SUIT LOT WIDTH            | 10.5  |
|------------------------------|-------|
| TO SUIT LOT LENGTH           | 24.0  |
| TOTAL AREA (m <sup>2</sup> ) | 151.0 |
| TOTAL AREA (sq)              | 16.3  |
| HOUSE LENGTH                 | 18.9  |
| HOUSE WIDTH                  | 9.2   |

## AREAS (m)

| BEDROOM 1 | 3.9 x 4.0 |
|-----------|-----------|
| BEDROOM 2 | 3.0 x 2.8 |
| BEDROOM 3 | 3.0 x 2.8 |

| FAMILY / MEALS | 4.0 x 6.7 |
|----------------|-----------|
| STUDY          | 3.8 x 3.6 |
| OUTDOOR LIVING | 2.6 x 3.4 |
| GARAGE         | 5.5 x 6.0 |