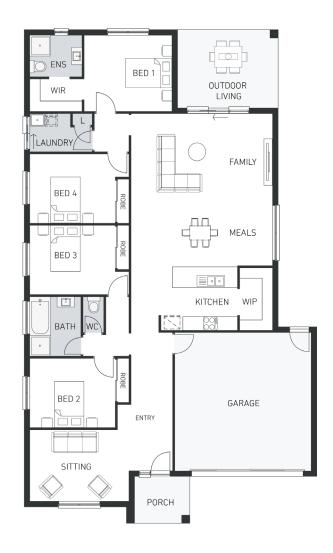

## **LUCIA 235**

## AVAILABLE FROM \$192,000

**≟** ■ 4

**2.5** 

**2** 2

**2** 2

Includes rear master bedroom, 22.6 sq. Suits lot size 12.5m x 28m +

| HOME SPECIFICATION (m) |
|------------------------|
|------------------------|

| TO SUIT LOT WIDTH            | 14.0  |
|------------------------------|-------|
| TO SUIT LOT LENGTH           | 28.0  |
| TOTAL AREA (m <sup>2</sup> ) | 235.0 |
| TOTAL AREA (sq)              | 25.3  |
| HOUSE LENGTH                 | 21.4  |
| HOUSE WIDTH                  | 12.7  |
|                              |       |

## AREAS (m)

| BEDROOM 1 | 3.8 x 3.3 |
|-----------|-----------|
| BEDROOM 2 | 3.0 x 3.7 |
| BEDROOM 3 | 3.7 x 3.0 |
| BEDROOM 4 | 3.7 x 3.0 |

| FAMILY / MEALS | 6.1 x 6.6 |
|----------------|-----------|
| SITTING        | 4.3 x 3.1 |
| OUTDOOR LIVING | 4.4 x 3.4 |
| GARAGE         | 5.9 x 6.0 |