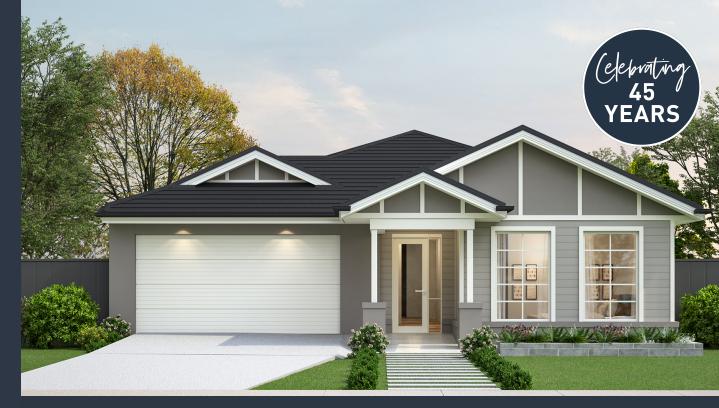

## Malvern 23B (NEWPORT)

Lot 409, Olivers Road Woodsong, Mickleham

Land Size: 367m<sup>2</sup>

## Inclusions:

- 7 Star energy rating + NCC requirements
- Solar PV system
- 12-month maintenance period
- Fixed Price Site Costs, Developer & Council Requirements
- Double Glazed Windows + Doors
- 2550mm High Ceilings Throughout
- Downlights Throughout
- SMEG Kitchen Appliances & Dishwasher
- Quality Floor Coverings throughout
- Concrete to Driveway and Porch (up to 35sqm)