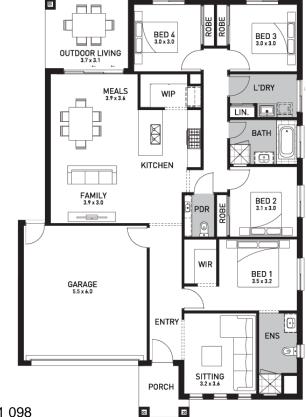

## Malvern 23B (NEWPORT)

Lot 409, Olivers Road Woodsong, Mickleham

Land Size: 367m<sup>2</sup>