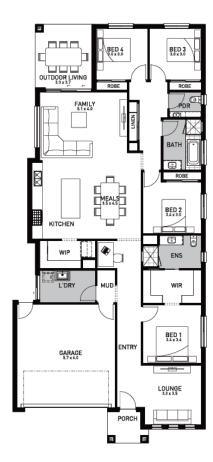

# Aspendale 26 (LISBON )

Lot 27044, Tribe Street Windermere, Mambourin

Land Size: 400m<sup>2</sup>

### Inclusions:

- 7 Star energy rating + NCC requirements
- Solar PV system
- 12-month maintenance period
- Fixed Price Site Costs, Developer & Council Requirements
- Double Glazed Windows + Doors
- 2550mm High Ceilings Throughout
- Downlights Throughout
- SMEG Kitchen Appliances & Dishwasher
- Quality Floor Coverings throughout
- Concrete to Driveway and Porch (up to 35sqm)