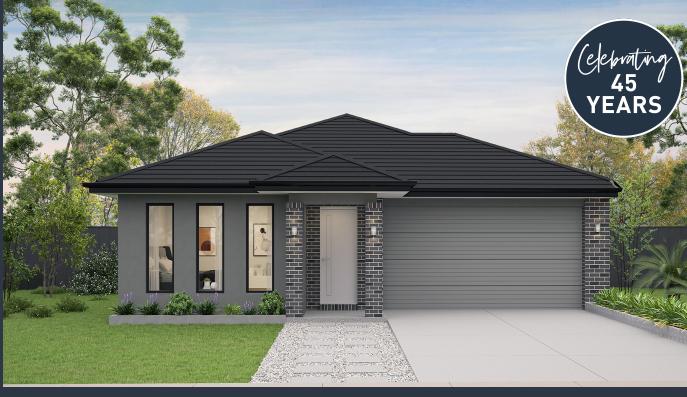

# Aspendale 26 (LISBON )

Lot 27044, Tribe Street Windermere, Mambourin

Land Size: 400m<sup>2</sup>

### Inclusions:

- 7 Star energy rating + NCC requirements
- Solar PV system
- 12-month maintenance period
- Fixed Price Site Costs, Developer & Council Requirements
- Double Glazed Windows + Doors
- 2550mm High Ceilings Throughout
- Downlights Throughout
- SMEG Kitchen Appliances & Dishwasher
- Quality Floor Coverings throughout
- Concrete to Driveway and Porch (up to 35sqm)