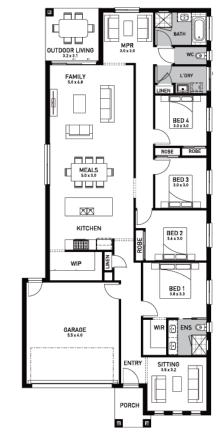

## Caulfield 26B (SOUTHAMPTON)

Lot 1, Esperence Crescent Kingston Haven, Ocean Grove

Land Size: 463m<sup>2</sup>

## Inclusions:

- Premium Single Storey Developer Land Rebate Kingston Haven only
- Full Electric reverse cycle heating & cooling ducted throughout entire home
- Orbit Homes Premium 2025 Inclusions
- 12-month maintenance period
- Fixed Price Site Costs, Developer & Council Requirements
- Double Glazed Windows & Doors
- 2550mm High Ceilings Throughout
- Downlights Throughout
- SMEG 900mm Appliances & Dishwasher
- Quality Floor Coverings throughout
- Concrete to Driveway and Porch (up to 35sqm)
- Solar PV System
- Coloured Sheet Metal Roof
- \*Including preferred builder land rebate
- \* Price displayed is subject to your eligibility for the Kingston