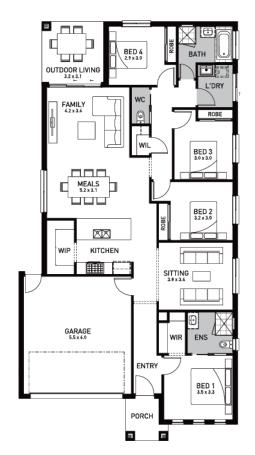

## Caulfield 23A (NEWPORT)

Lot 3, Esperence Crescent Kingston Haven, Ocean Grove

Land Size: 463m<sup>2</sup>

## Inclusions:

- Premium Single Storey Developer Land Rebate Kingston Haven only
- Full Electric reverse cycle heating & cooling ducted throughout entire home
- Orbit Homes Premium 2025 Inclusions
- 12-month maintenance period
- Fixed Price Site Costs, Developer & Council Requirements
- Double Glazed Windows & Doors
- 2550mm High Ceilings Throughout
- Downlights Throughout
- SMEG 900mm Appliances & Dishwasher
- Quality Floor Coverings throughout
- Concrete to Driveway and Porch (up to 35sqm)
- Solar PV System
- Coloured Sheet Metal Roof
- \*Including preferred builder land rebate
- \* Price displayed is subject to your eligibility for the Kingston