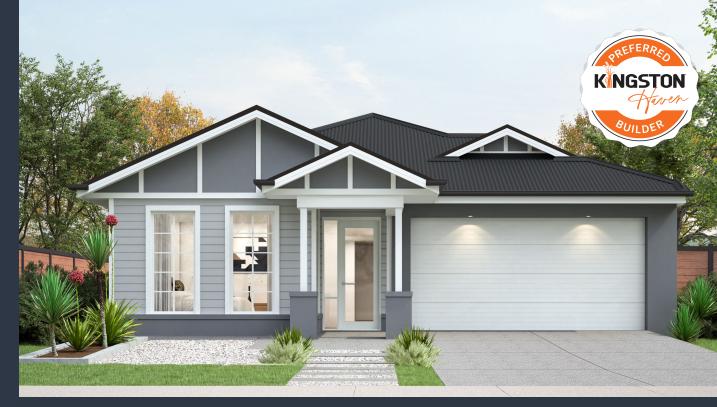

## Caulfield 23A (NEWPORT)

Lot 3, Esperence Crescent Kingston Haven, Ocean Grove

Land Size: 463m<sup>2</sup>

## Inclusions:

- Premium Single Storey Developer Land Rebate Kingston Haven only
- Full Electric reverse cycle heating & cooling ducted throughout entire home
- Orbit Homes Premium 2025 Inclusions
- 12-month maintenance period
- Fixed Price Site Costs, Developer & Council Requirements
- Double Glazed Windows & Doors
- 2550mm High Ceilings Throughout
- Downlights Throughout
- SMEG 900mm Appliances & Dishwasher
- Quality Floor Coverings throughout
- Concrete to Driveway and Porch (up to 35sqm)
- Solar PV System
- Coloured Sheet Metal Roof
- \*Including preferred builder land rebate
- \* Price displayed is subject to your eligibility for the Kingston