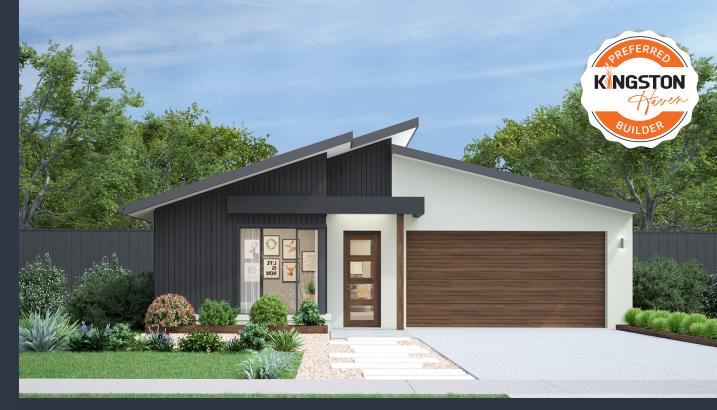

## Caulfield 23A (NOVA)

Lot 41, Kirra Avenue Kingston Haven, Ocean Grove

Land Size: 400m<sup>2</sup>

## Inclusions:

- Premium Single Storey Developer Land Rebate Kingston Haven only
- Full Electric reverse cycle heating & cooling ducted throughout entire home
- Orbit Homes Premium 2025 Inclusions
- 12-month maintenance period
- Fixed Price Site Costs, Developer & Council Requirements
- Double Glazed Windows & Doors
- 2550mm High Ceilings Throughout
- Downlights Throughout
- SMEG 900mm Appliances & Dishwasher
- Quality Floor Coverings throughout
- Concrete to Driveway and Porch (up to 35sqm)
- Solar PV System
- Coloured Sheet Metal Roof
- \*Including preferred builder land rebate
- \* Price displayed is subject to your eligibility for the Kingston