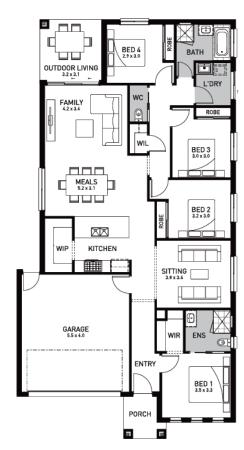

## Caulfield 23A (NOVA)

Lot 41, Kirra Avenue Kingston Haven, Ocean Grove

Land Size: 400m<sup>2</sup>

## Inclusions:

- Premium Single Storey Developer Land Rebate Kingston Haven only
- Full Electric reverse cycle heating & cooling ducted throughout entire home
- Orbit Homes Premium 2025 Inclusions
- 12-month maintenance period
- Fixed Price Site Costs, Developer & Council Requirements
- Double Glazed Windows & Doors
- 2550mm High Ceilings Throughout
- Downlights Throughout
- SMEG 900mm Appliances & Dishwasher
- Quality Floor Coverings throughout
- Concrete to Driveway and Porch (up to 35sqm)
- Solar PV System
- Coloured Sheet Metal Roof
- \*Including preferred builder land rebate
- \* Price displayed is subject to your eligibility for the Kingston